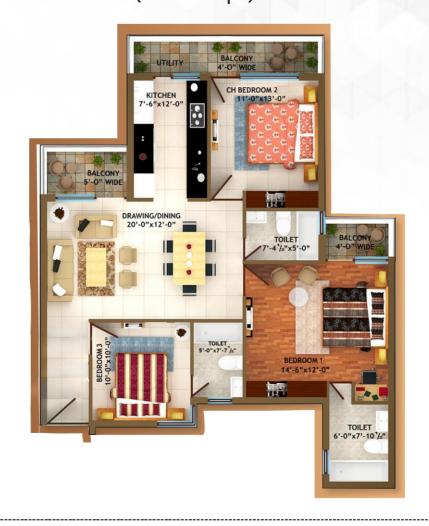

to continually improve and integrate systems for safety environment. Our team of professionals provides steady support to maintain and upgrade our deliverables for utmost satisfaction.

Our appeal lies in its artistic splendour and luxurious comfort making it the most preferred choice for all its customers. At Ever Rich we create concrete statements of architectural magnificence, with bricks and stones, evolving an architectural lingua franca, uniquely of our own. Over the years we have followed an individualized spatial design grammar, characterized by a seamless fusion of operational efficiency, planned dimensional synergy, and evolutionary resource applications. With every project, the company has grown from strength to strength.

# **FLOOR PLAN**

TYPICAL UNIT PLAN: 3BHK (1650 sqft)





# **SHOW APARTMENT**



#### **LUXURIOUS LIVING AT AFFORDABLE PRICES**

Where luxury meets affordability, strength meets style, abunance meets sophistication, greenry meets urbanity, imagination meets reality, AVENUE 125 brings to you houses that you would love to make homes.





# **SALIENT FEATURES**

# **Features**

- Project situated in a Huge Township
- Located near the 200 Feet airport road
- Loan facility from leading banks.
- Earthquake proof structure
- CCTV's at key points
- Club House facility with swimming pool
- Automatic Lifts with ARD
- Branded Bath fittings

- Beautiful Landscaping & Kids playing area
- 24 hours security with manned and electronic
- surveillance system.
- Dedicated car parking
- Utility area with kitchen.
- Rain water harvesting system.
- Separate Visi