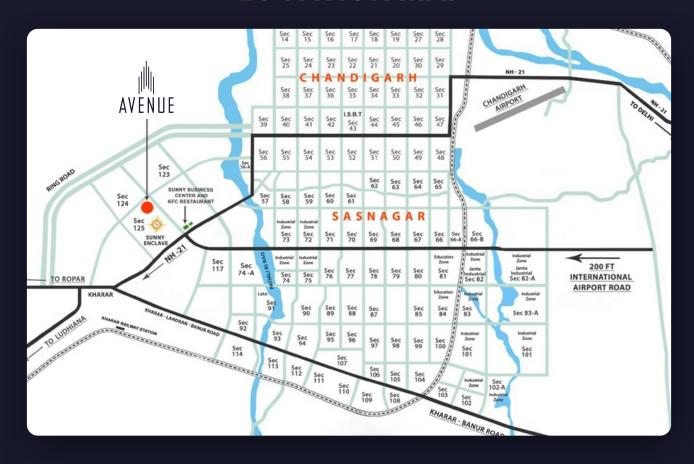

# **LOCATION MAP**

# **LOCATION ADVANTAGES**

- 20 min drive from Mohali International Airport
- 15 min Drive from ISBT Chandigarh
- Project located on 200ft. Airport Road
- 7 min Dive From ISBT Mohali
- 2 min Drive From VR Punjab Mall