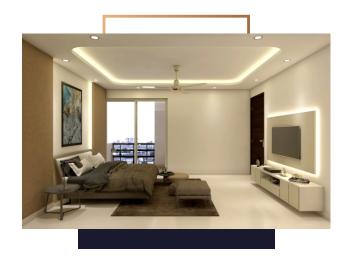

# **SHOW APARTMENT**

### Master Bed Room

Floors: Wooden Flooring/Tiles

Walls: POP punning and paint (Plastic

Emulsion/)

Ceiling: POP punning and paint (Plastic

Emulsion/)