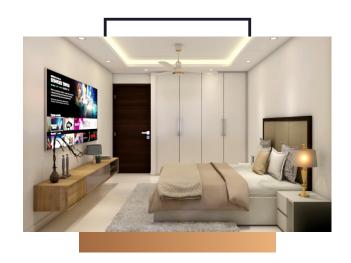

# **SHOW APARTMENT**

### Master Bed Room

Floors: Wooden Flooring/Tiles

Walls: POP punning and paint (Plastic

Emulsion/)

Ceiling: POP punning and paint (Plastic

Emulsion/)